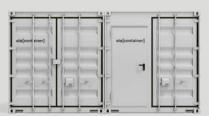

#### Sanitary container

Both the ELA quality all-rounder and the premium container are available as fully equipped sanitary containers.

#### First-aid container

The ELA sanitary container is equipped with vanity, examination couch and swivel stool, office table and chair with armrests, two large first-aid kits according to DIN 13169, allowing for rapid first-aid in emergencies.