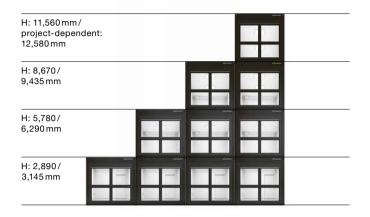

## Can be stacked with up to four storeys

Thanks to special structural engineering, the ELA modules can be arranged in stacks of up to four storeys. For our customers, this means more space in a smaller area.

# A container for any application

Be it on a construction site, as temporary offices or for a custom project, the ELA range is universal and extremely flexible. The individual containers are available in various widths, heights and equipment configurations.