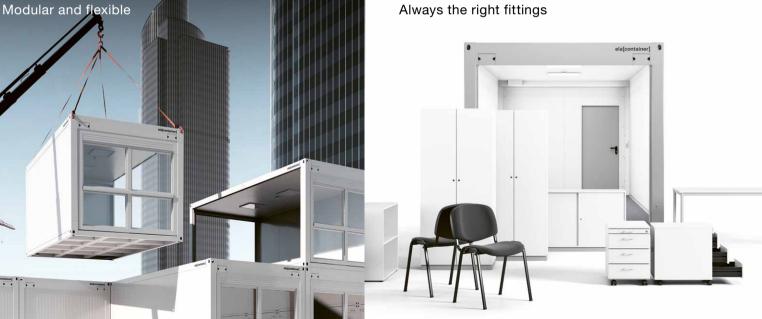

# A container for any application

Be it on a construction site, as temporary offices or for a custom project, the ELA range is universal and extremely flexible. The individual containers are available in various widths, heights and equipment configurations.

## Can be stacked with up to four storeys

Thanks to special structural engineering, the ELA modules can be arranged in stacks of up to four storeys. For our customers, this means more space in a smaller area.