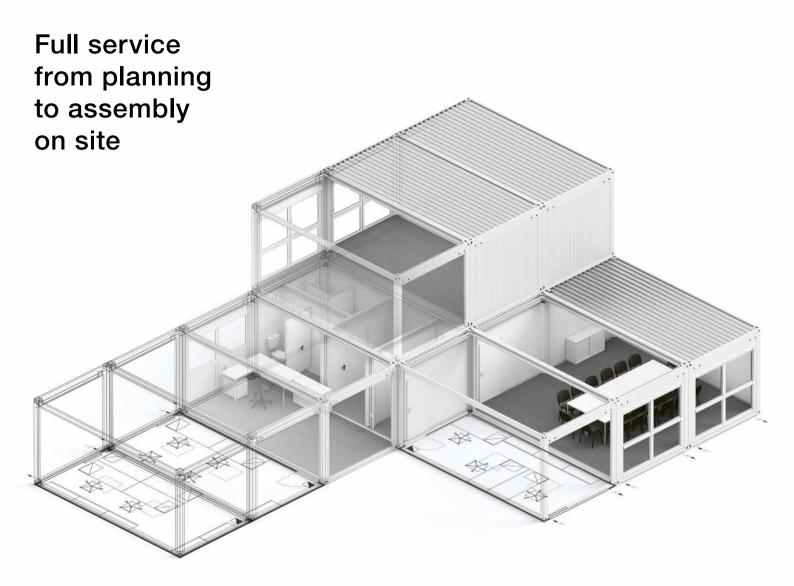

Whether over the telephone or on site, the consultants at ELA support customers from the outset and plan every customer request down to the smallest detail.

Containers are transported throughout Europe on over 100 company lorries – they even have their own loading cranes for assembly on site. The trained experts from ELA build the facility on site quickly and smoothly, ensure building site safety and prepare detailed safety plans.

# A container for any application

Be it on a construction site, as temporary offices or for a custom project, the ELA range is universal and extremely flexible. The individual containers are available in various widths, heights and equipment configurations.